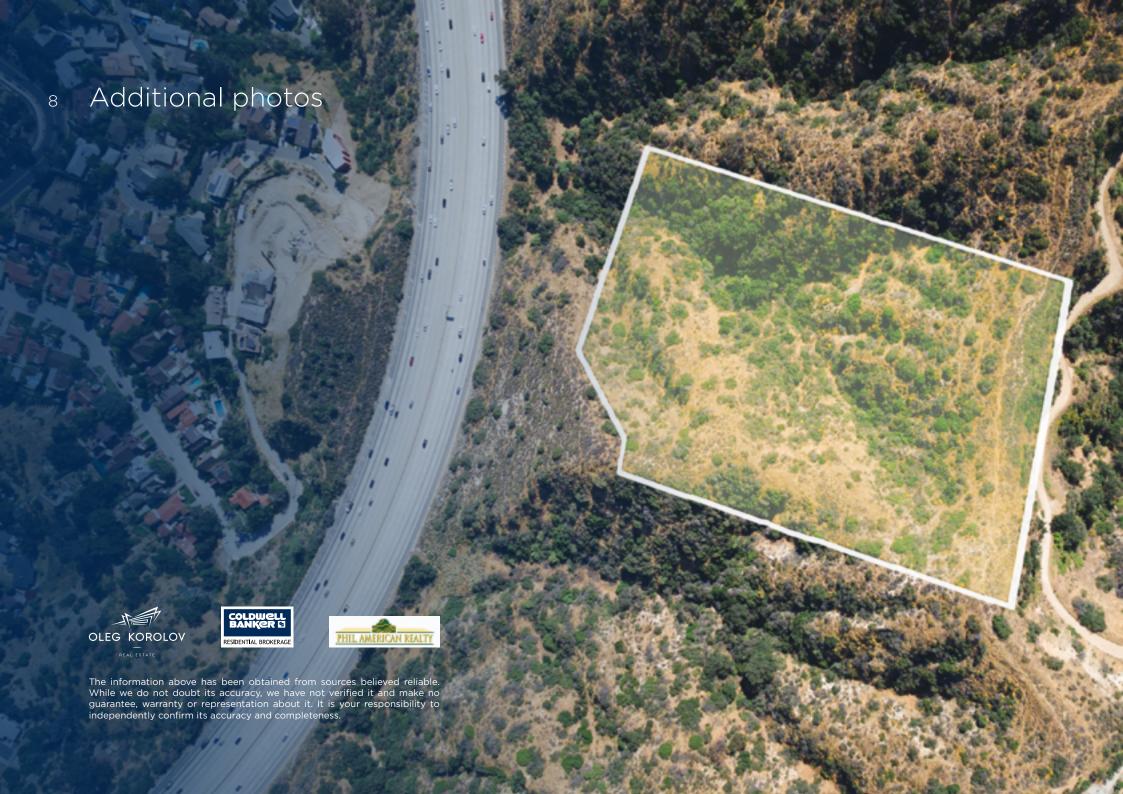

## Property summary

**Description:** The subject property is located in a neighborhood of Eagle Rock, California. Peaceful parcel of undeveloped vacant land with panoramic views, including amazing skyline of Downtown Los Angeles, is calling for savvy developers and investors. With slightly under ten acres of land in a rapidly developing North-East part of Los Angeles, this parcel of land offers a variety of different scenarios for potential use.

Lot size: 9.48 acres (412,164 sq ft)

Site dimensions: See parcel map

APN: 5666-024-010

Zoning: A1-1XL

Existing improvements: None

Price: \$999,000

# 7 Additional photos