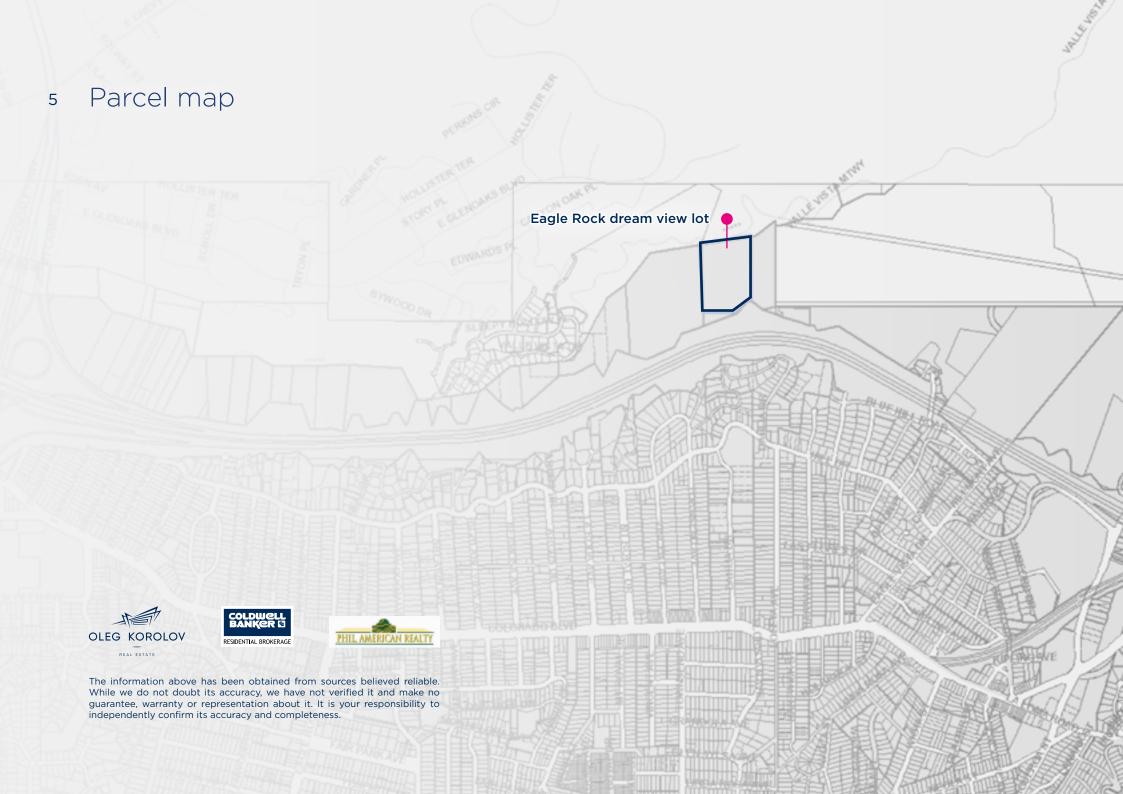

### Eagle Rock dream view lot

Lot size: 9.48 acres (412,164 sq ft)

Site dimensions: See parcel map

APN: 5666-024-010

Zoning: A1-1XL

Existing improvements: None

Price: \$999,000