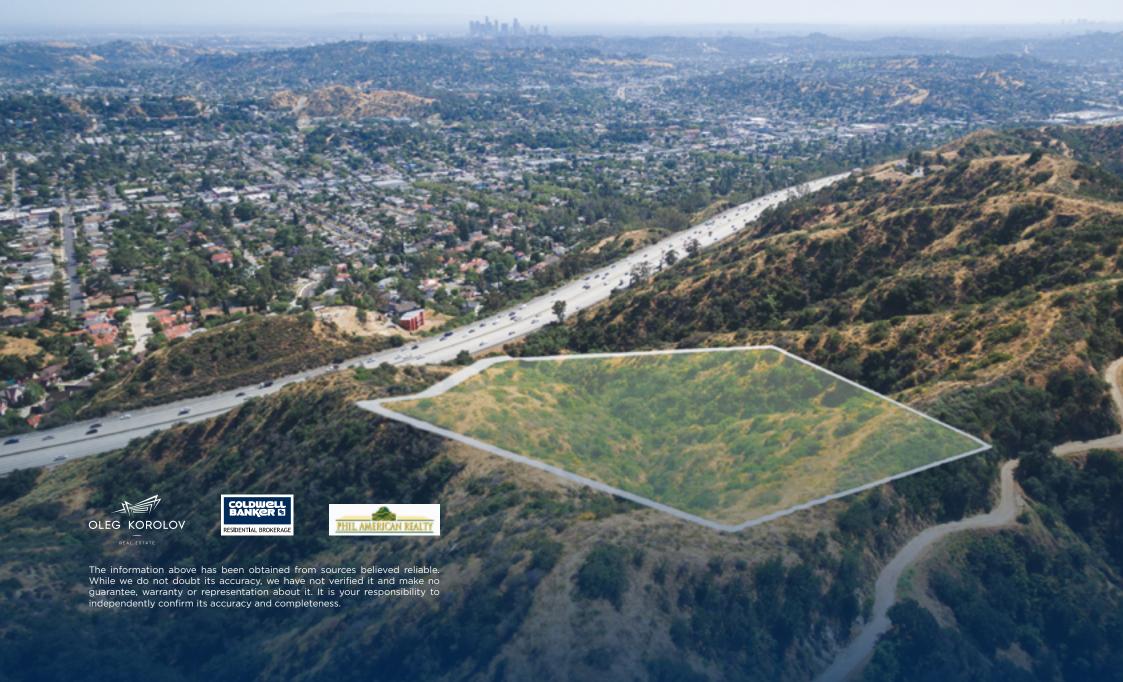

## Property summary

**Description:** The subject property is located in a neighborhood of Eagle Rock, California. Peaceful parcel of undeveloped vacant land with panoramic views, including amazing skyline of Downtown Los Angeles, is calling for savvy developers and investors. With slightly under ten acres of land in a rapidly developing North-East part of Los Angeles, this parcel of land offers a variety of different scenarios for potential use.

Lot size: 9.48 acres (412,164 sq ft)

Site dimensions: See parcel map

APN: 5666-024-010

Zoning: A1-1XL

Existing improvements: None

Price: \$999,000

# 7 Additional photos